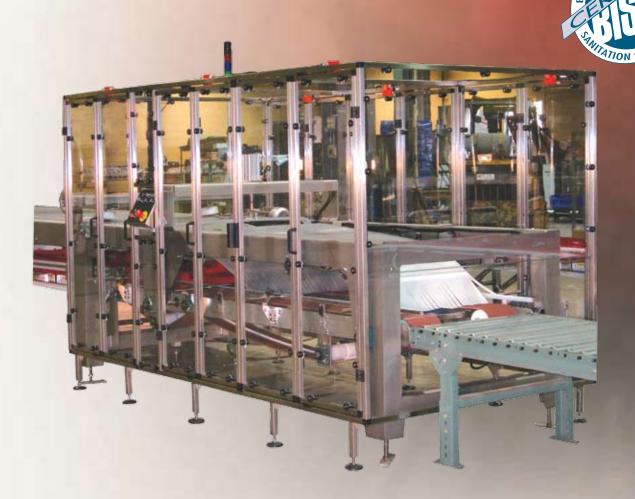

# BULK BUN BASKET LOADER

Places Your Packaged Bun and Roll Products
 Automatically in Shipping Trays in Single or Double
 Layers for Institutional, Restaurant, and Fast Food
 Customers

# **BULK BUN BASKET LOADER**

# **MECHANICAL FEATURES**

- Smooth elevator package transfer
- Single and double stack capabilities
- Heavy duty laser-cut steel frame
- Belted package conveyors
- **Dual strand rubber top basket conveyor**
- Right and left-hand configurations available
- Lexan guard enclosure
- Smooth conveyor to basket transfer slide